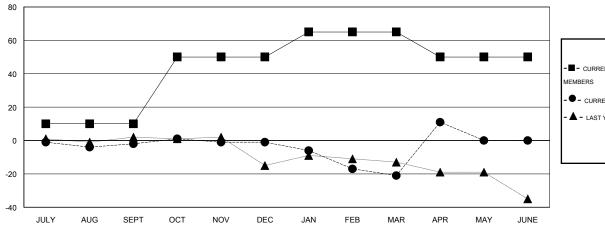

## District 110BN

Results as of: 4/30/2016

GMT: Ton Soeters LOCATION NETHERLANDS GMT CA 4

| -■-  | CURRENT YEAR GOALS FOR NEW |
|------|----------------------------|
| MEMB | EDS.                       |

- - CURRENT YEAR ACTUAL MEMBERS

- A - LAST YEAR ACTUAL MEMBERS

| DROPPED CLUBS: 0 |    |
|------------------|----|
| DROPPED MEMBERS  |    |
| DECEASED         | 9  |
| CLUB CANCELLED   | 0  |
| OTHER            | 49 |
| TOTAL            | 58 |