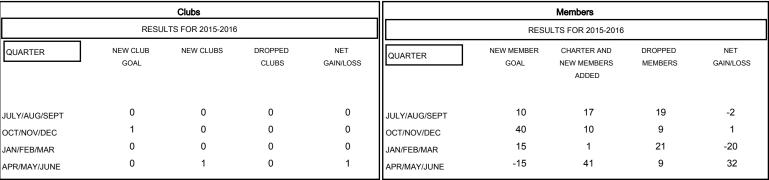

## MONTHLY MEMBERSHIP PROGRESS REPORT

## District 110BN

Results as of: 4/30/2016

GMT: Ton Soeters LOCATION NETHERLANDS GMT CA 4

| -■-  | CURRENT YEAR GOALS FOR NEW |
|------|----------------------------|
| MEMB | EDS.                       |

- - CURRENT YEAR ACTUAL MEMBERS

- A - LAST YEAR ACTUAL MEMBERS

| DROPPED CLUBS: 0 |    |
|------------------|----|
| DROPPED MEMBERS  |    |
| DECEASED         | 9  |
| CLUB CANCELLED   | 0  |
| OTHER            | 49 |
| TOTAL            | 58 |